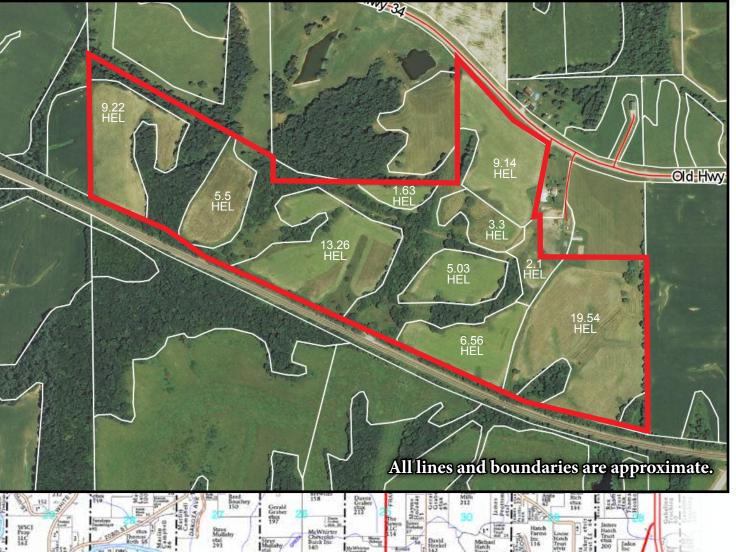

### MT. PLEASANT, IOWA

Land is located 1 mile west of Mt. Pleasant on Old Highway 34. Auction will be held at the Steffes Auction Pavilion, 605 East Winfield Avenue, Mt. Pleasant

### 106.64 Taxable Acres

Sells in One Tract | Tillable & Timber ground on hard surface road!

FSA information: 75.28 HEL acres tillable with the balance of land being timber.

Corn Suitability Rating 2 on the tillable of 57.8 (CSR1 of 49.1) and 49.7 (CSR 1 of 42.1) on the entire farm. Located in Section 2, Tippecanoe Township, Henry County, Iowa. If you are looking for income producing tillable ground with recreational/hunting opportunities, this is the property!