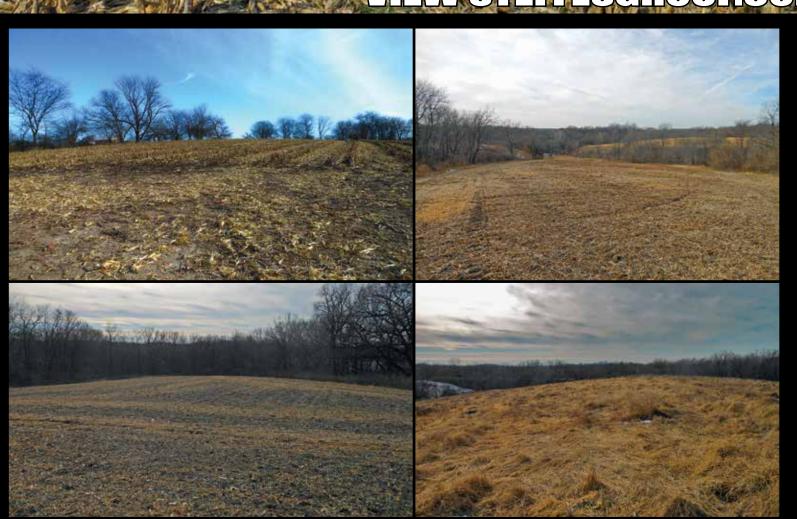

### 106.64 Taxable Acres

Sells in One Tract | Tillable & Timber ground on hard surface road!

FSA information: 75.28 HEL acres tillable with the balance of land being timber.

Corn Suitability Rating 2 on the tillable of 57.8 (CSR1 of 49.1) and 49.7 (CSR 1 of 42.1) on the entire farm. Located in Section 2, Tippecanoe Township, Henry County, Iowa. If you are looking for income producing tillable ground with recreational/hunting opportunities, this is the property!