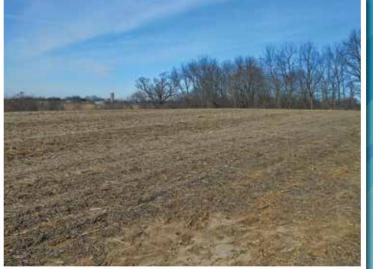

### 106.64 Taxable Acres

Sells in One Tract | Tillable & Timber ground on hard surface road!

FSA information: 75.28 HEL acres tillable with the balance of land being timber.

Corn Suitability Rating 2 on the tillable of 57.8 (CSR1 of 49.1) and 49.7 (CSR 1 of 42.1) on the entire farm. Located in Section 2, Tippecanoe Township, Henry County, Iowa. If you are looking for income producing tillable ground with recreational/hunting opportunities, this is the property!