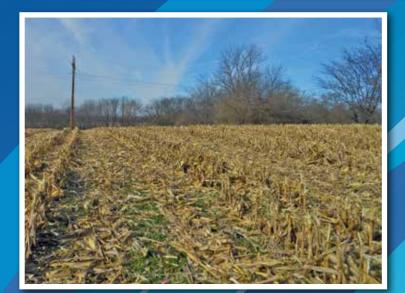

### 106.64 Taxable Acres

Sells in One Tract | Tillable & Timber ground on hard surface road!

FSA information: 75.28 HEL acres tillable with the balance of land being timber.

Corn Suitability Rating 2 on the tillable of 57.8 (CSR1 of 49.1) and 49.7 (CSR 1 of 42.1) on the entire farm. Located in Section 2, Tippecanoe Township, Henry County, Iowa. If you are looking for income producing tillable ground with recreational/hunting opportunities, this is the property!