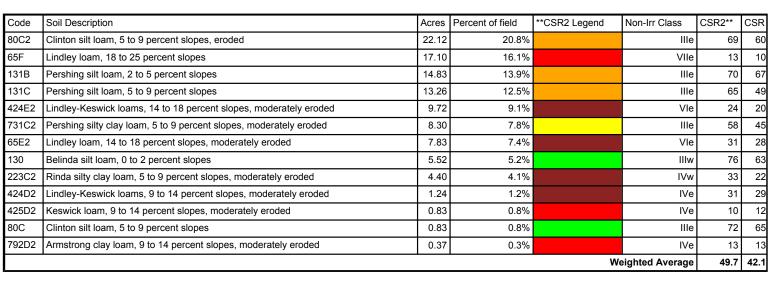

### 106.64 Taxable Acres

Sells in One Tract | Tillable & Timber ground on hard surface road!

FSA information: 75.28 HEL acres tillable with the balance of land being timber.

Corn Suitability Rating 2 on the tillable of 57.8 (CSR1 of 49.1) and 49.7 (CSR 1 of 42.1) on the entire farm. Located in Section 2, Tippecanoe Township, Henry County, Iowa. If you are looking for income producing tillable ground with recreational/hunting opportunities, this is the property!