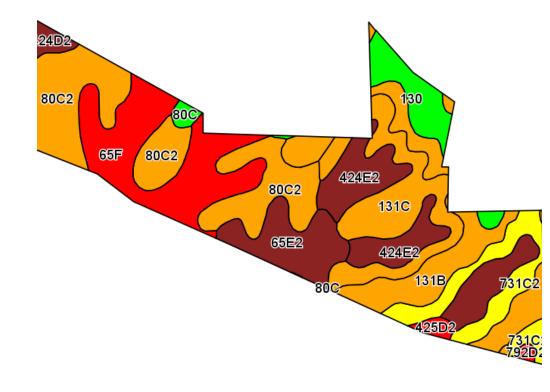

### 106.64 Taxable Acres

Sells in One Tract | Tillable & Timber ground on hard surface road!

FSA information: 75.28 HEL acres tillable with the balance of land being timber.

Corn Suitability Rating 2 on the tillable of 57.8 (CSR1 of 49.1) and 49.7 (CSR 1 of 42.1) on the entire farm. Located in Section 2, Tippecanoe Township, Henry County, Iowa. If you are looking for income producing tillable ground with recreational/hunting opportunities, this is the property!