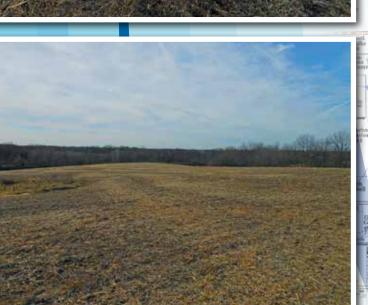

### 106.64 Taxable Acres

Sells in One Tract | Tillable & Timber ground on hard surface road!

FSA information: 75.28 HEL acres tillable with the balance of land being timber.

Corn Suitability Rating 2 on the tillable of 57.8 (CSR1 of 49.1) and 49.7 (CSR 1 of 42.1) on the entire farm. Located in Section 2, Tippecanoe Township, Henry County, Iowa. If you are looking for income producing tillable ground with recreational/hunting opportunities, this is the property!