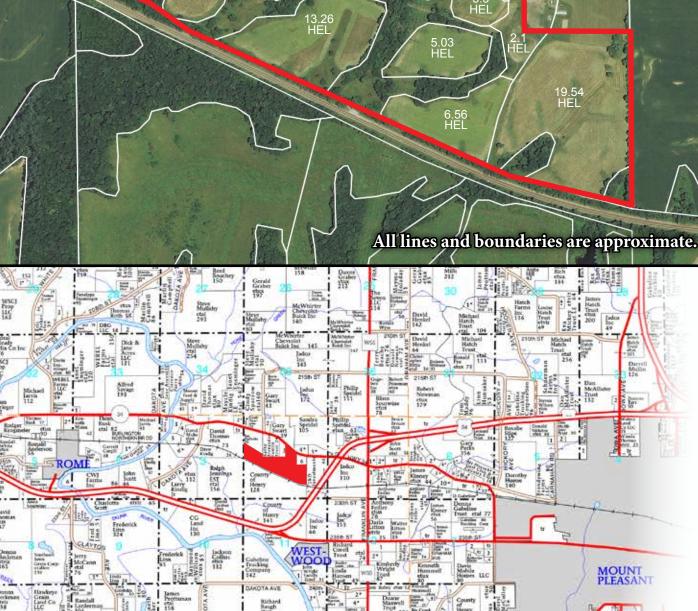

### MT. PLEASANT, IOWA

Land is located 1 mile west of Mt. Pleasant on Old Highway 34. Auction will be held at the Steffes Auction Pavilion, 605 East Winfield Avenue, Mt. Pleasant

### 106.64 Taxable Acres

Sells in One Tract | Tillable & Timber ground on hard surface road!

FSA information: 75.28 HEL acres tillable with the balance of land being timber.

Corn Suitability Rating 2 on the tillable of 57.8 (CSR1 of 49.1) and 49.7 (CSR 1 of 42.1) on the entire farm. Located in Section 2, Tippecanoe Township, Henry County, Iowa. If you are looking for income producing tillable ground with recreational/hunting opportunities, this is the property!