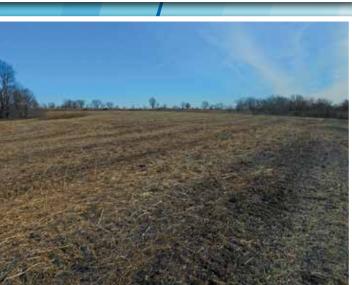

### 106.64 Taxable Acres

Sells in One Tract | Tillable & Timber ground on hard surface road!

FSA information: 75.28 HEL acres tillable with the balance of land being timber.

Corn Suitability Rating 2 on the tillable of 57.8 (CSR1 of 49.1) and 49.7 (CSR 1 of 42.1) on the entire farm. Located in Section 2, Tippecanoe Township, Henry County, Iowa. If you are looking for income producing tillable ground with recreational/hunting opportunities, this is the property!